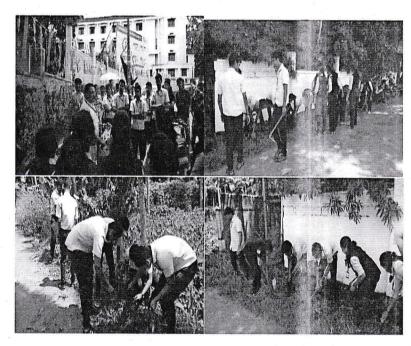

### Report on Swachh Bharat Mission

On 26<sup>th</sup> June 2017 Monday, a programrelated to SWACH BHARAT MISSION was conducted to clean the road side of our college in collaboration with NSS technical unit of Saintgits College of Engineering. It was inaugurated by Dr. M. C. Philipose, Principal, Saintgits College of Engineering at 3:00 pm. There were 50 volunteers in total to support the mission. The main aim was to clean the surroundings and motivate people to clean their nearby places. It is a campaign run bythe government of India. By doing this we spread awareness to the people to keep their surroundings clean and neat.

Students cleaning coadside

PATHAMUTTON

Submitted by,

Lr. David Joseph

NSS Programme Officer