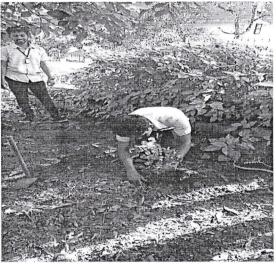

#### Report on swatchpakwada-organic farming

As part of Swatch Pakwada the NSS volunteers of Saintgits College of Applied Sciences conducted a cleaning programme on 3<sup>rd</sup> of August 2019. All the members of the club cleaned the ground for the new season of farming.

Students cleaning and modifying organic farming

Submitted by:

Lr. David Joseph

NSS Program Officer