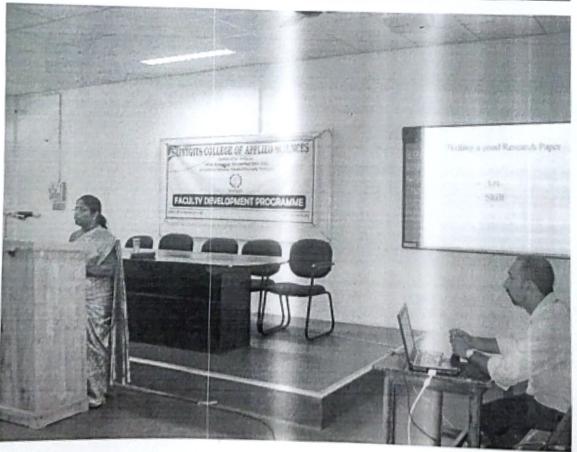

#### Day II (30/5/2017) Session I (9.30am-11.00am)

Second day session I taken by: Dr. Wilscy M, Professor & Dean, CSE, Saintgits College of Engineering about the topic" RESEARCH – A General Outline" welcomed by Lr.Pallavi Abraham.

Session dealt about writing a good Research Paper is an Art and Skill. Her discussions mainly on the

- Why publishing
- Where to send
- What is research
- How to organize a paper
- Sections of a paper
- · Ingredients of powerful writing

She emphasized the relevance of publishing research papers and inculcating them to the steps for doing research.

Session Vote of thanks given Lr.Rany Tom.