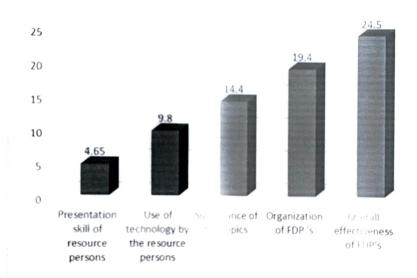

| 2                 | I         | 0            | 0         | 4.8                 | 14.4                         |
| 4 | Organization of FDP 's                 | 4                                  | 17             | 3                 | 0         | 0            | 0         | 4.85                | 19.4                         |
| 5 | Overall effectiveness of FDP's         | 5                                  | 18             | 2                 | 0         | . 0          | 0         | 4.9                 | 24.5                         |
|   |                                        |                                    |                |                   |           | Tot          | al weigh  | ited average        | 4.85                         |



## FEEDBACK ANALYSIS OF INTERNAL FDP



Vincelne George





### REPORT

An Internal Faculty Development program for the faculty of the college was organized by the Staff Council in association with IQAC. There were six sessions which were taken by faculties of different departments on every Monday 3.00 pm. through Google meet.

Asst. Prof. Vineetha P George

Internal FDP Coordinator

**EXCEL** 

GROW





## **IMPACT ANALYSIS**

Faculty vitality is the main ingredient to enhance professional education and competence. Enriching the faculty vitality in key domains of teaching, assessing, research, professionalism, and administration is perceived to improve educational environment significantly and enhances the academic performance of learners. The Internal FDP program helped the faculty to improve their knowledge in various are