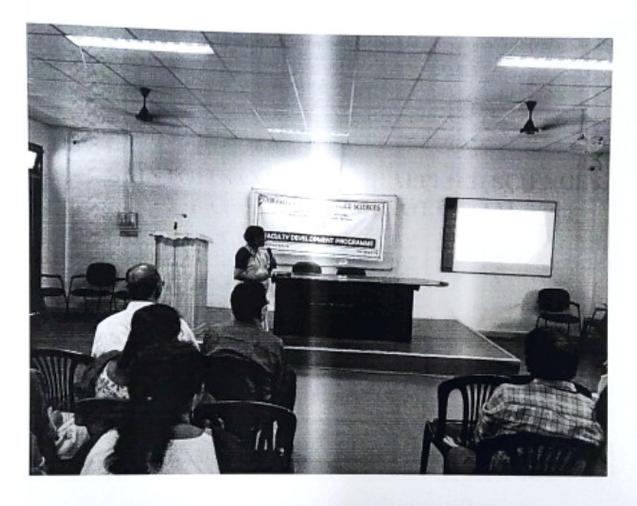

# SAINTGITS COLLEGE OF APPLIED SCIENCES FDP MAY 30<sup>TH</sup> AND MAY 31<sup>ST</sup> 2019 REPORT

Faculty development program were organized for 2 days Day 1(30/5/2019) Fore noon session was handled by Mr Gee Varghese Mathew. Different topics like types of learners different teaching taxonomy principles were covered. Games were also include4d. Session started by 9.30 and ended by 12.00. After session was taken by Mr. Thomas Eapen. In that sessions like need for spirituality in a professional life and how to be stress free in a profession were included. Session started by 1.00 pm and ended by 3.30 pm. Day 2(31/5/2019) Afternoon session was handled by Mr. Krishnaraj. Topics like power of appreciation and the importance of instructions were covered. Session started by 9.30 and ended by 12.00. After noon Session was taken by Dr Tc Thankanchan. Topics like different digital platforms for teachers, importance of online courses, need of a future wheel for students were covered. Session ended by 3.30 Pm.

#### FACULTY DEVELOPMENT POGRAMME MAY 30th AND MAY 31st 2019