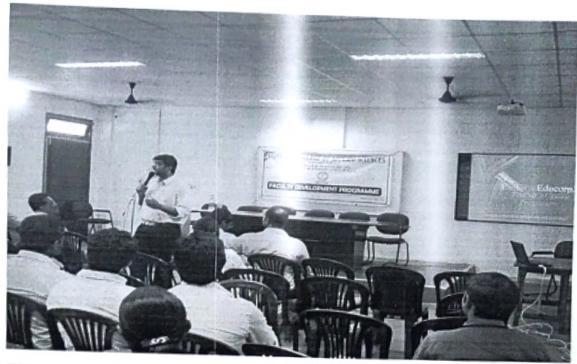

#### THREE DAY FACULTY DEVELOPMENT PROGRAMME FOR THE ACADEMIC YEAR 2017 - 2018

29th ,30th and 31st May 2017

Saintgits College of Applied Sciences conducted a 3 day Faculty Development Programme for the faculty of SCAS on 29th, 30th and 31st May 2017.

The programme began with a prayer Lr. Meera Elsa John, Dept .of Commerce, welcomed the Audience.

Day I (29/5/2017) Session I (9.30am-12.30am)

The first session of FDP "A Better U" taken by Mr. Gokul M. Spectra Edu.Corp. Welcomed by Lr.Athira S.kumar

His session mainly an activity oriented. The teachers were engaged in different activities to make them to improve their interpersonal relations.

The teacher is a mirror that shows not only the self but the path and its choices, the task and its demands—the difficulties, the joys. To all and from all, the teacher is a learner, a person—and a prism through which the ordinary reveals itself to be miraculous.

He discussed topic with teachers "How can you be EFFECTIVE" these are the key points Having a thorough knowledge is the key, Enter the class like you have wings on your legs. Begin with a new idea. Have a positive vibe. Try not to start with what happened yesterday. Never reveal or get into a head on with the students over Religious or Political differences, Communication is everything

At last he pointed out this "Remember, it is not when the smartest ones succeed, a teacher becomes great. But a teacher becomes a Guru, when every of our child finds a purpose in their life, through us."