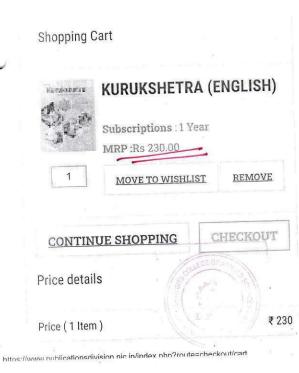

|



(Accredited with 'A' Grade by NAAC)





Dr. K. K. John
Principal
Saintgits College of Applied Sciences
Kottukulam Hills, Pathamuttom P.C.
Kottayam- 686 532, Kerala







| LEARN.G  | NOVV.EX                                                                       | CEL -                                        |