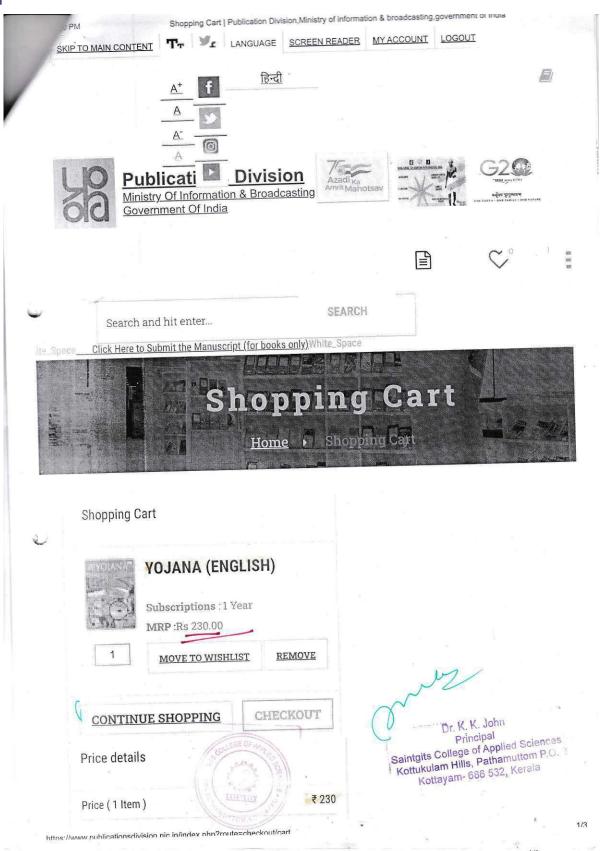

|



(Accredited with 'A' Grade by NAAC)





Dr. K. K. John
Principal
Saintgits College of Applied Sciences
Kottukulam Hills, Pathamuttom P.C.
Kottayam- 686 532, Kerala







| LEARN.G  | NOVV.EX                                                                       | CEL -                                        |