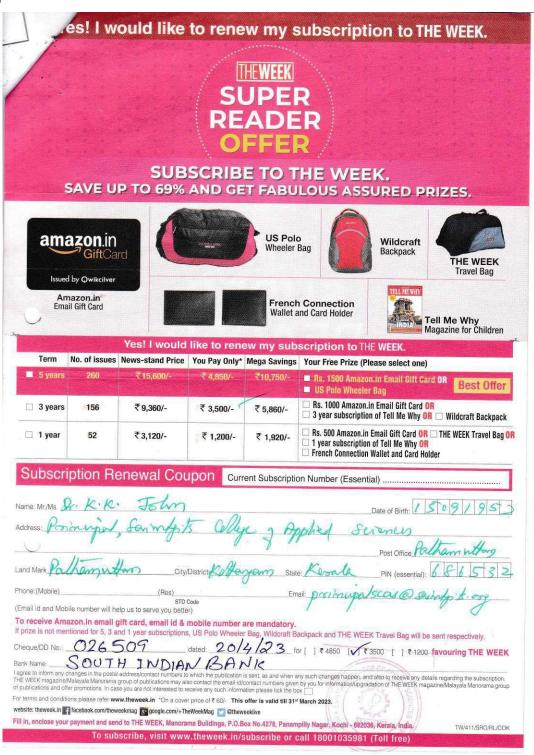

Sub: Subscription Renewal for 2024

Respected Sir,

The following Journals/Magazines subscriptions have expired.

| S/N | Title                                                                                                                                                                                                                                                                                                                                                                                                                                                                                                                                                                                                                                                                                                                                                                                                                                                                                                                                                                                                                                                                                                                                                                                                                                                                                                                                                                                                                                                                                                                                                                                                                                                                                                                                                                                                                                                                                                                                                                                                                                                                                                                          | Last Renewal       | Amount |
|-----|--------------------------------------------------------------------------------------------------------------------------------------------------------------------------------------------------------------------------------------------------------------------------------------------------------------------------------------------------------------------------------------------------------------------------------------------------------------------------------------------------------------------------------------------------------------------------------------------------------------------------------------------------------------------------------------------------------------------------------------------------------------------------------------------------------------------------------------------------------------------------------------------------------------------------------------------------------------------------------------------------------------------------------------------------------------------------------------------------------------------------------------------------------------------------------------------------------------------------------------------------------------------------------------------------------------------------------------------------------------------------------------------------------------------------------------------------------------------------------------------------------------------------------------------------------------------------------------------------------------------------------------------------------------------------------------------------------------------------------------------------------------------------------------------------------------------------------------------------------------------------------------------------------------------------------------------------------------------------------------------------------------------------------------------------------------------------------------------------------------------------------|--------------------|--------|
|     |                                                                                                                                                                                                                                                                                                                                                                                                                                                                                                                                                                                                                                                                                                                                                                                                                                                                                                                                                                                                                                                                                                                                                                                                                                                                                                                                                                                                                                                                                                                                                                                                                                                                                                                                                                                                                                                                                                                                                                                                                                                                                                                                | 2-03-2022          |        |
|     | Competition Success Review (2 Years)                                                                                                                                                                                                                                                                                                                                                                                                                                                                                                                                                                                                                                                                                                                                                                                                                                                                                                                                                                                                                                                                                                                                                                                                                                                                                                                                                                                                                                                                                                                                                                                                                                                                                                                                                                                                                                                                                                                                                                                                                                                                                           | (2 Years-Rs.1580)) | 1560   |
| _   |                                                                                                                                                                                                                                                                                                                                                                                                                                                                                                                                                                                                                                                                                                                                                                                                                                                                                                                                                                                                                                                                                                                                                                                                                                                                                                                                                                                                                                                                                                                                                                                                                                                                                                                                                                                                                                                                                                                                                                                                                                                                                                                                | 21-03-2023         |        |
| 2   | Indian Journal of Finance                                                                                                                                                                                                                                                                                                                                                                                                                                                                                                                                                                                                                                                                                                                                                                                                                                                                                                                                                                                                                                                                                                                                                                                                                                                                                                                                                                                                                                                                                                                                                                                                                                                                                                                                                                                                                                                                                                                                                                                                                                                                                                      | (1 Year-Rs.3800)   | 3800   |
| _   | International Journal of Computer Science Systems                                                                                                                                                                                                                                                                                                                                                                                                                                                                                                                                                                                                                                                                                                                                                                                                                                                                                                                                                                                                                                                                                                                                                                                                                                                                                                                                                                                                                                                                                                                                                                                                                                                                                                                                                                                                                                                                                                                                                                                                                                                                              | 21-03-2023         |        |
| 3   | Engineering and Information Technology (one Year)                                                                                                                                                                                                                                                                                                                                                                                                                                                                                                                                                                                                                                                                                                                                                                                                                                                                                                                                                                                                                                                                                                                                                                                                                                                                                                                                                                                                                                                                                                                                                                                                                                                                                                                                                                                                                                                                                                                                                                                                                                                                              | (1 Year-Rs.3000)   | 3000   |
|     | International Journal of Computer Science and                                                                                                                                                                                                                                                                                                                                                                                                                                                                                                                                                                                                                                                                                                                                                                                                                                                                                                                                                                                                                                                                                                                                                                                                                                                                                                                                                                                                                                                                                                                                                                                                                                                                                                                                                                                                                                                                                                                                                                                                                                                                                  | 21-03-2023         |        |
| 4   | Knowledge Engineering (I Year)                                                                                                                                                                                                                                                                                                                                                                                                                                                                                                                                                                                                                                                                                                                                                                                                                                                                                                                                                                                                                                                                                                                                                                                                                                                                                                                                                                                                                                                                                                                                                                                                                                                                                                                                                                                                                                                                                                                                                                                                                                                                                                 | (1 Year-Rs.3000)   | 3000   |
|     | LI JAN VILLEY VILLEY                                                                                                                                                                                                                                                                                                                                                                                                                                                                                                                                                                                                                                                                                                                                                                                                                                                                                                                                                                                                                                                                                                                                                                                                                                                                                                                                                                                                                                                                                                                                                                                                                                                                                                                                                                                                                                                                                                                                                                                                                                                                                                           | 02-03-2022         |        |
| 5   | Southern Francis (2 V VI 1 22 V V VI                                                                                                                                                                                                                                                                                                                                                                                                                                                                                                                                                                                                                                                                                                                                                                                                                                                                                                                                                                                                                                                                                                                                                                                                                                                                                                                                                                                                                                                                                                                                                                                                                                                                                                                                                                                                                                                                                                                                                                                                                                                                                           | (1/1/21to15/12/22- |        |
| 3   | Southern Economist (2 Years)(1-1-23 to 15-12-24)                                                                                                                                                                                                                                                                                                                                                                                                                                                                                                                                                                                                                                                                                                                                                                                                                                                                                                                                                                                                                                                                                                                                                                                                                                                                                                                                                                                                                                                                                                                                                                                                                                                                                                                                                                                                                                                                                                                                                                                                                                                                               | Rs.4000)           | 4250   |
| ,   | The feature of the second seco | 21-03-2023         |        |
| 6   | The International Journal of Indian Psychology                                                                                                                                                                                                                                                                                                                                                                                                                                                                                                                                                                                                                                                                                                                                                                                                                                                                                                                                                                                                                                                                                                                                                                                                                                                                                                                                                                                                                                                                                                                                                                                                                                                                                                                                                                                                                                                                                                                                                                                                                                                                                 | (1 Year-Rs.2500)   | 2500   |
|     | TOTAL                                                                                                                                                                                                                                                                                                                                                                                                                                                                                                                                                                                                                                                                                                                                                                                                                                                                                                                                                                                                                                                                                                                                                                                                                                                                                                                                                                                                                                                                                                                                                                                                                                                                                                                                                                                                                                                                                                                                                                                                                                                                                                                          |                    | 18,110 |

Kindly permit me to renew the subscriptions for the year 2024.

Sincerely

Midhun C.R. Assistant Librarian De De Aparis

Dr. Mathew Jacob
Principal
Saintgits College of Applied Sciences
Kottukulam Hills Pathamuttan