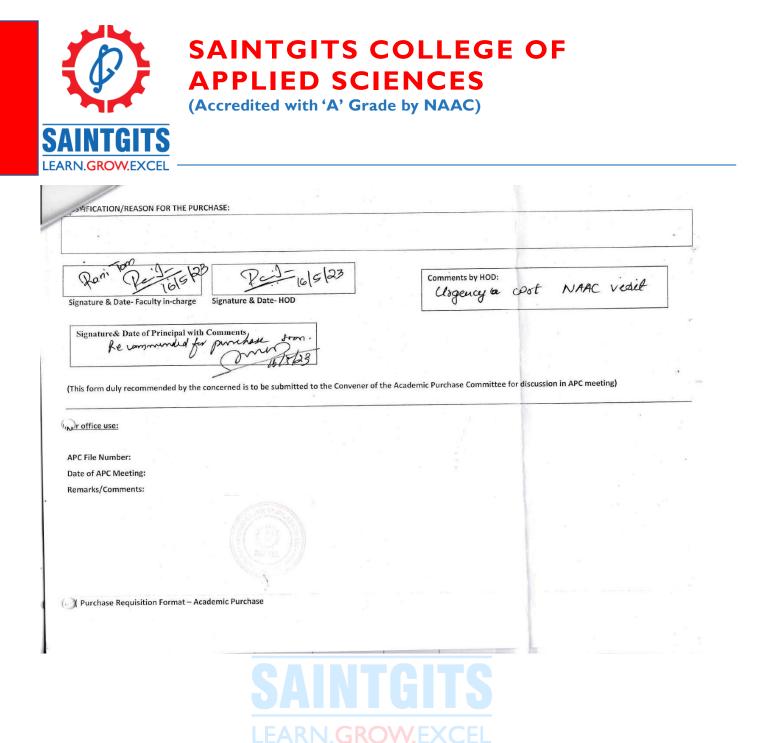

### FOR THE USE OF USER DEPT / INDENTOR (SEPARATE FORM TO BE USED FOR CAPITAL / REVENUE ITEMS)

DEPARTMENT: Pa Departoment of CAZAI

DATE: 19/1/23

(Accredited with 'A' Grade by NAAC)

Head Office Door No. 25/1046/B, Naduvilal Shopping Complex, Round West, Thrissur, Kerala - 680 001. Tel : 8593933939 E-mail: admin@cosmobooks.in GST:32AADCC9587A1ZS

|                | ARTMENT: Dept. of Com              | R THE USE OF USER                                     |                                                                     |                                   | ANALL FOR  | M TO BE US                                     | ED FOR CAPIT.                           | AL / REVENUE                        | TEMS)                           |                                                    |
|----------------|------------------------------------|-------------------------------------------------------|---------------------------------------------------------------------|-----------------------------------|------------|------------------------------------------------|-----------------------------------------|-------------------------------------|---------------------------------|----------------------------------------------------|
|                | 11. 2 600                          | WUKZ.                                                 |                                                                     |                                   |            |                                                |                                         | 2-23/86                             | (                               | DATE: L5 / 02/do.                                  |
| SL             | ITEM TO BE PURCHASED               | LOCATION                                              |                                                                     | EXISTING                          | QUANTITY   |                                                | _                                       |                                     |                                 |                                                    |
| NO             |                                    | LOCATION                                              | TOTAL                                                               | USABLE                            | REPAIRA    | BEYOND                                         | QUANTITY-                               | REQUIRED                            | 1                               | T                                                  |
| 1              | Rejenance Boole                    |                                                       |                                                                     |                                   | BLE        | REPAIR                                         | REQ UIRED                               | DATE                                | WAS IT<br>BUDGETE<br>D?(Y/N)    | APPROXIMATE COST                                   |
|                | [ commerce ]<br>M. (cm & B. lom.   | Library.                                              | -                                                                   | ~                                 | -          | ~                                              | 24700<br>46 ( But                       | 20/2/2013                           |                                 |                                                    |
|                |                                    |                                                       |                                                                     |                                   |            |                                                | available                               |                                     | 15,000                          | 12589 19.<br>(USMO BOOK)                           |
|                |                                    |                                                       |                                                                     |                                   |            |                                                | only ky                                 | Ŧ                                   |                                 | (usma entra                                        |
| ote: k         | indly attach preferably 03 quotati | ions of evelo                                         | -                                                                   |                                   |            |                                                | 5004.                                   |                                     |                                 | ( score)                                           |
| eed ha         | attached                           | ons of preferred ve                                   | endors for fac                                                      | ilitating one                     |            |                                                |                                         |                                     | 1                               |                                                    |
| URPOS          | E/REASON FOR PURCHASE              |                                                       |                                                                     | since this eas                    | y procurem | ent. Short F                                   | orms: NA – No                           | t Applicable, N                     | AV –Not Avail                   | lable. Additional sheets i                         |
| 102            | hoder and eyer                     | mu booles                                             | an La                                                               | mir-d                             | for h      | Prices                                         | Finance                                 | 6 Takaha                            | AV-Not Avail                    | lable. Additional sheets if                        |
| lez            | form and ryer                      | nel:                                                  | in La                                                               | mir-d                             | for n      | 1. (cm                                         | Finance                                 | e Takaha<br>e Takaha<br>гы са han s | AV-Not Avail                    | lable. Additional sheets it                        |
| ANT            | form and ryer                      | nel:<br>Chalful (                                     | myh B.B                                                             | nastraum                          | for n      | nerp<br>TST02                                  | Finance<br>Spi                          | E Takaho<br>Dhi ch hon s            | っ ィ R                           | lem lemputer                                       |
| ANT            | hoder and eyer                     | nel:<br>Chalful (                                     | an La                                                               | nastraum                          | for n      | nerp<br>TST02                                  | Finance                                 | E Takaho<br>Dhi ch hon s            | っ ィ R                           | lem lemputer                                       |
| ANI C          | Inte & DT - PRO/FACILITIES MGR     | And hacles<br>nel:<br>(Arthut F<br>Maluel<br>Signatur | ст 2. с<br>Эпур в В<br>E & DT - НО                                  | nastraum                          | for n      | nerp<br>TST02                                  | Finance<br>Spi                          | E Takaho<br>Dhi ch hon s            | っ ィ R                           | lom lomputer                                       |
| ANI C          | Inte & DT - PRO/FACILITIES MGR     | SIGNATURE &<br>Books Lister                           | Ст 2.6<br>Пачь в В<br>E & DT - HO<br>DT - COO                       | D<br>D<br>D                       |            | 1. (cm<br>TS/02<br>IRE & DT -<br>RE & DT - FII | Finance<br>Spi                          | E Tataha<br>Di a han s<br>COM       | т в В<br>MENTS: 7/Л<br>Ив 7 Рв. | lem lemputer<br>se barls are regimedept. 2 Commune |
| ANI C<br>GNATL | Inte & DT - PRO/FACILITIES MGR     | And hacles<br>nel:<br>(Arthut F<br>Maluel<br>Signatur | Ст 2.6<br>Пачь в В<br>E & DT - HO<br>DT - COO<br>S = 1/b<br>mm co d | mired<br>hostcann<br>D<br>H on pa |            | 1. (cm<br>TS/02<br>IRE & DT -<br>RE & DT - FII | Finance<br>April 2 Da 3<br>PRINCIPAL/DE | E Tataha<br>Di a han s<br>COM       | т в В<br>MENTS: 7/Л<br>Ив 7 Рв. | lem lemputer                                       |