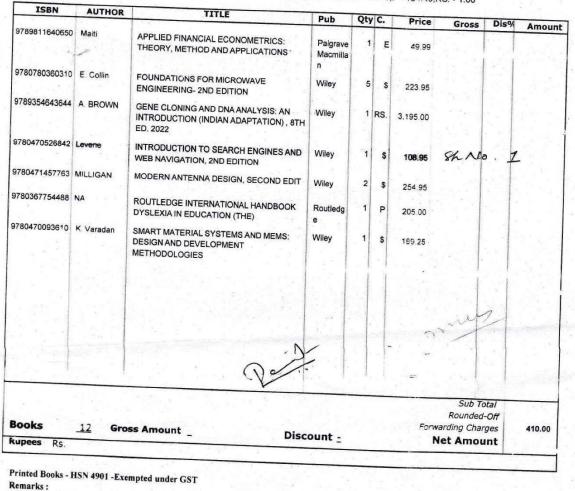

#### TO THE PRINCIPAL

(

SAINTGITS COLLEGE OF APPLIED SCIENCES

| SL.NO | NAME OF BOOKS                                                                                                  | AUTHOR                                                        | EDITION &<br>YEAR                      | PUBLISHER           | Qty | RATE   | CUR   | CUR      | MRP       | D!S %    | DIS RATE           | NET      |
|-------|----------------------------------------------------------------------------------------------------------------|---------------------------------------------------------------|----------------------------------------|---------------------|-----|--------|-------|----------|-----------|----------|--------------------|----------|
|       | Information Retrieval:<br>Algorithms and<br>Heuristics (The<br>Information Retrieval<br>Series)                | Ophir Frieder                                                 | 2nd edition/ 4<br>WEEAKS               | Springer            | 1   | 279.99 | 90.4  | Euro     | 25311.096 | - 30.10% | 7618.64            | 17692.46 |
| /     | Internet of Things:<br>Converging<br>Technologies for Smart<br>Environments and<br>Integrated Ecosystems       | Vermesan, Dr.                                                 | 4 TO 6<br>WEEAKS                       | River<br>Publishers | 1   | 115    | 104.6 | Pound    | 12029     | 30,10%   |                    | 0400.07  |
| 2     | An Introduction to<br>Search Engines and<br>Web Navigation                                                     | Mark Levene                                                   | 2 ndedition,<br>2010./6 TO 10          | Wiley               | 1   | 100.75 |       | Dollar   | 8614,125  |          | 3620.73<br>1335.19 | 8408.27  |
| 1     | The second s | 1. Zach Shelby,<br>Carsten<br>Bormann,                        | 1st Edition,2011/<br>6 TO 10<br>WEEAKS | Wiley,              | 1   | 100    | 85.5  | Dollar 🤞 | 3550      | 15.50%   | 1325.25            |          |
| 1     | Objects with IP: The<br>Next Internet                                                                          | Jean-Philippe<br>Vasseur,<br>Adam,Dunkeis,<br>Morgan Kuffmann | 4 TO 6                                 |                     |     | 81.95  |       | Dollar   | 7006,725  | 30.10%   | 2109.02            | 4897.70  |

Asst. Librarian

(Accredited with 'A' Grade by NAAC)

|   |                                                             |                                                                      |                                                                                                                 |                               |   |       |      |        | 1      |          | Total   | 51293.5 |
|---|-------------------------------------------------------------|----------------------------------------------------------------------|-----------------------------------------------------------------------------------------------------------------|-------------------------------|---|-------|------|--------|--------|----------|---------|---------|
|   | Digital Image<br>Processing                                 | S. Sridhar                                                           | 2nd Edition,2016                                                                                                | Oxford<br>University<br>Press | 1 | 895   | 1    | INR    | 895    | 25.00%   | 223.75  | 671.2   |
| 8 | Digital Image                                               |                                                                      | and all the second s | Pearson<br>Education          | 1 | 985   | 1    | INR    | 985    | < 27.50% |         | 714.1   |
| 7 | Mining Social Media:<br>Finding Stories in<br>Internet Data | Lam Thuy Vo,                                                         | No Starch Press                                                                                                 | USD                           | 1 | 29.95 |      | Dollar | 2455.9 | 30.10%   |         | -       |
| 6 |                                                             | Stefan Buettcher,<br>Charles L. A.<br>Clarke, Gordon V.<br>Cormack," |                                                                                                                 | The MIT<br>Press,             | 1 | 45    | 85.5 | Dollar | 3847.5 | - 30.10% | 1158.10 | 2689.40 |

MIDHUN. CR Asst. Librarian -

() · .

()

Recommended to purchase 9 books at a fotal cost Rs 51, 294 -

for Rs 59 R94/-At

016