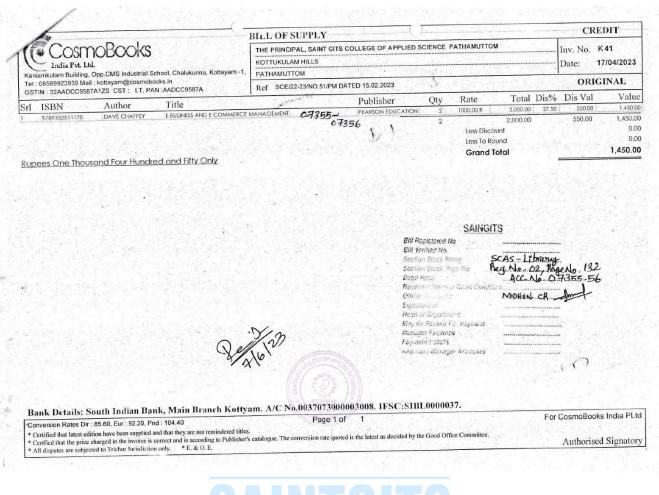

(Accredited with 'A' Grade by NAAC)

| (   | CosmoBo                                                                          | OKS India                       |                           | Shoppi<br>Thrissu<br>Tel : 85<br>E-mail: | o.25/1<br>ng Cor<br>r, Kera<br>93933<br>admin | 046/B, M<br>nplex, R<br>la - 680<br>939<br>@cosmo<br>C9587A | ound We<br>001.<br>books.ir | i F<br>est, F<br>C<br>n 7 | el.85899 | lam Build<br>Industria<br>10, Kotta<br>23939 | ling,<br>I School,<br>yam-686001<br>cosmobooks |
|-----|----------------------------------------------------------------------------------|---------------------------------|---------------------------|------------------------------------------|-----------------------------------------------|-------------------------------------------------------------|-----------------------------|---------------------------|----------|----------------------------------------------|------------------------------------------------|
| S/N | Title of the Book                                                                | Author                          | Publisher                 | Qty                                      | Cur                                           | Rate                                                        | C.Rate                      | G.Amount                  | Dis %    | D.D.                                         | 1.                                             |
| 1   | Banking Theory and Practice                                                      | Shekar K. C.                    | Vikas Publishing<br>House | 2                                        | INR                                           | 425                                                         | C.Nate                      |                           |          |                                              | N.Amount                                       |
| 2   | Web Design Technology Theory and<br>Techniques on the Cutting Edge               | D P Nagpal                      | S Chand & Co Ltd          | 2                                        | INR                                           | 550                                                         |                             | 850.00                    | 27.50%   |                                              | 01012                                          |
| 3   | Security Analysis and Portfolio<br>Management                                    | Fischer Donald                  | Person                    | 2                                        | INR                                           | 770                                                         | 1                           | 1100.00                   |          | 276.10                                       |                                                |
| 4   | Investment Analysis and Portfolio<br>Management                                  | Prassana chandra                | McGraw Hill<br>Education  | 2                                        | INR                                           | 925                                                         | 1                           | 1540.00                   |          | 423.50                                       | 1116.50                                        |
|     | E-Business and E-Commerce<br>management:strategy implimentation<br>and practice. | Dave Chaffey                    | Pearson Education         | 2                                        | INR                                           | 923                                                         |                             | 1900.00                   | 27.50%   | 508.75                                       | 1341.25                                        |
| 6   | Management                                                                       | Harold Koontz Heinz<br>Weihrich | Megraw Hill               |                                          |                                               | 950                                                         | 1                           | 1900.00                   | 27.50%   | 522.50                                       | 1377.50                                        |

2 UKP

14

SAGE Publications

Pvt. Ltd

39.99

100.5

27.50%

2210.45

Total

8037.99

1486.25

5827.54

12589.19

ι

MIDHUN. CR Asst Librarian ( th

()