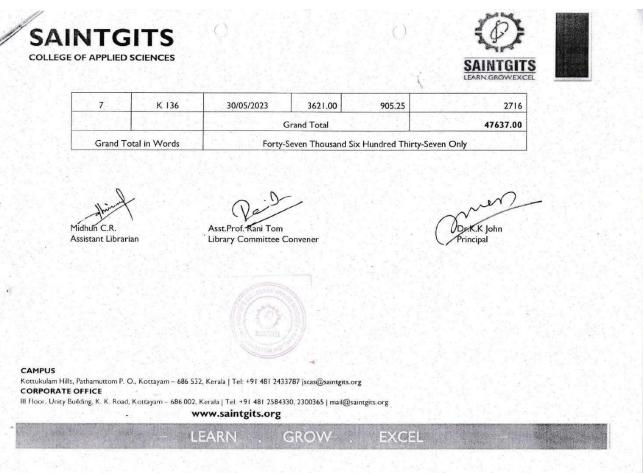

| S/N      | Invo.No      | Invo.Date  | Total       | Discount          | Net Amount |
|----------|--------------|------------|-------------|-------------------|------------|
| 1        | K 1264       | 17/03/2023 | 19022.50    | 5725.77           | 13297.0    |
|          |              | G          | irand Total | -                 | 13297.0    |
| Grand To | tal in Words |            |             | Hundred and Ninet |            |

Midhun C.R. Assistant Librarian

Asst.Prof. Rani Tom Library Committee Convener

Dr.K.K John Principal