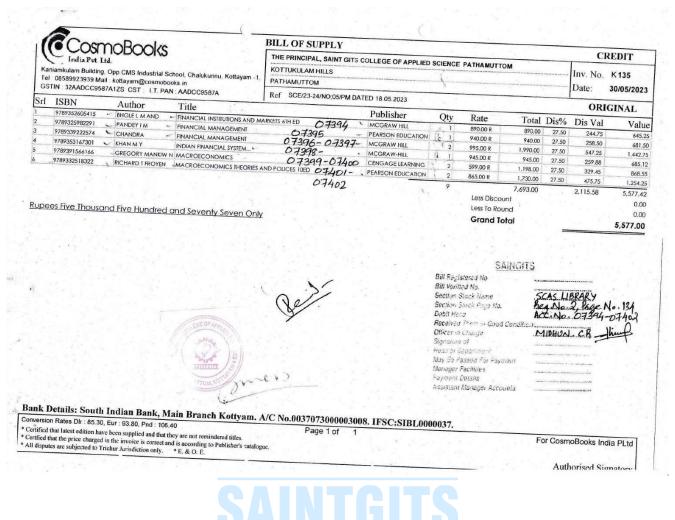

LEARN

www.saintgits.org

GROW

EXCEL

(Accredited with 'A' Grade by NAAC)

I.Name of Supplier: - Cosmo Books, Kottayam

Books were supplied as per the order no.: SCE/22-23/No.52/PM Date: 15/02/2023

(

| S/N      | Invo.No      | Invo.Date  | Total       | Discount          | Net Amount |
|----------|--------------|------------|-------------|-------------------|------------|
| 1        | K 1264       | 17/03/2023 | 19022.50    | 5725.77           | 13297.0    |
|          |              | G          | irand Total | -                 | 13297.0    |
| Grand To | tal in Words |            |             | Hundred and Ninet |            |

Midhun C.R. Assistant Librarian

Asst.Prof. Rani Tom Library Committee Convener

Dr.K.K John Principal